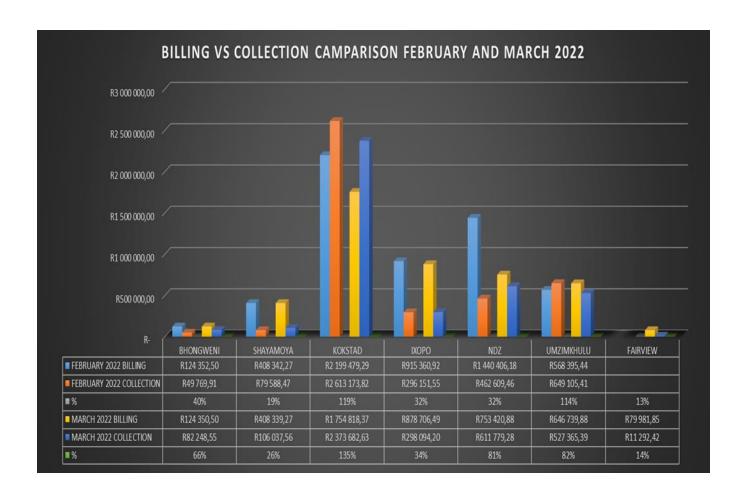

The municipality also need to improve more in collection in order to reduce consumer debts because it will contribute towards the municipality's cash flow. Improving the debt collection will continue to rank high in the municipality's priorities as we seek to improve financial sustainability