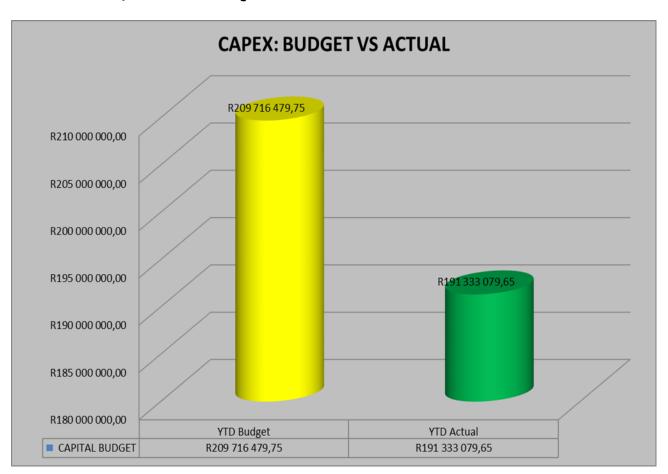

# **Capital expenditure**

The total capital budget for the current year amounts to R279, 6m. The YTD expenditure on capital amounts to R191, 3million, or 91% of the planned expenditure. Capital expenditure is mainly funded by means of National grants.

**Chart 1: Budget vs. Expenditure Summary** 