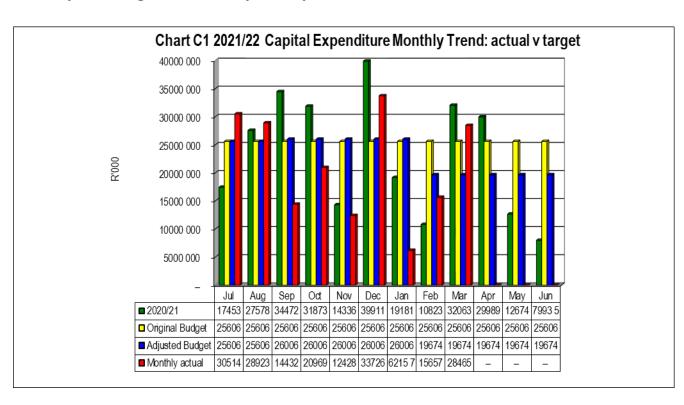

# **Capital expenditure**

The total capital budget for the current year amounts to R279, 6m. The YTD expenditure on capital amounts to R191, 3million, or 91% of the planned expenditure. Capital expenditure is mainly funded by means of National grants.

**Chart 1: Budget vs. Expenditure Summary** 