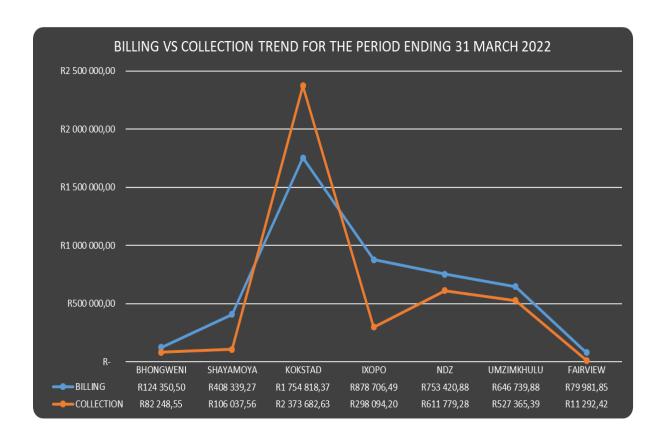

The municipality also need to improve more in collection in order to reduce consumer debts because it will contribute towards the municipality's cash flow. Improving the debt collection will continue to rank high in the municipality's priorities as we seek to improve financial sustainability