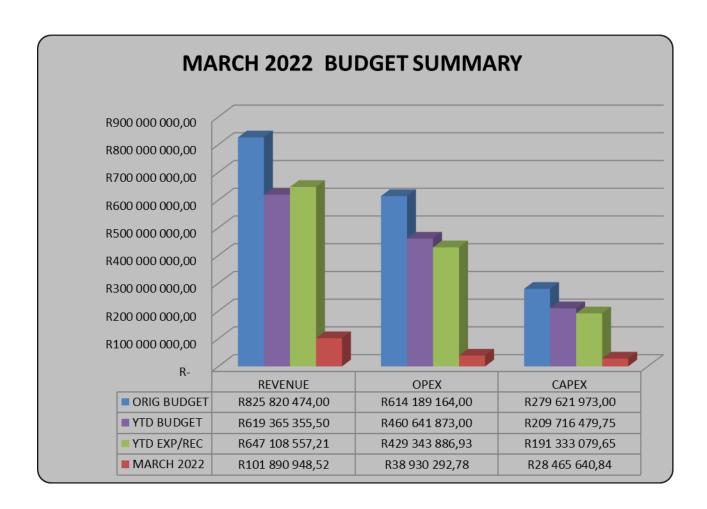

## Operating expenditure by vote & type

The total operating budget for the current year amounts to R614, 1m. The YTD Operating expenditure for the month ended 31 March amounted to R429, 3m against a year to date (YTD) budget of R460, 6m. The actual YTD expenditure represented 93% of the planned.

# **Capital expenditure**

The total capital budget for the current year amounts to R279, 6m. The YTD expenditure on capital amounts to R191, 3million, or 91% of the planned expenditure. Capital expenditure is mainly funded by means of National grants.

**Chart 1: Budget vs. Expenditure Summary** 