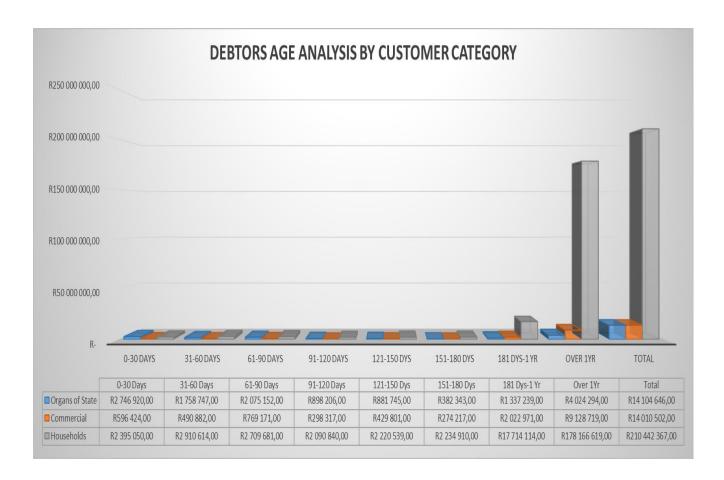

The municipality also need to improve more in collection in order to reduce consumer debts because it will contribute towards the municipality's cash flow. Improving the debt collection will continue to rank high in the municipality's priorities as we seek to improve financial sustainability