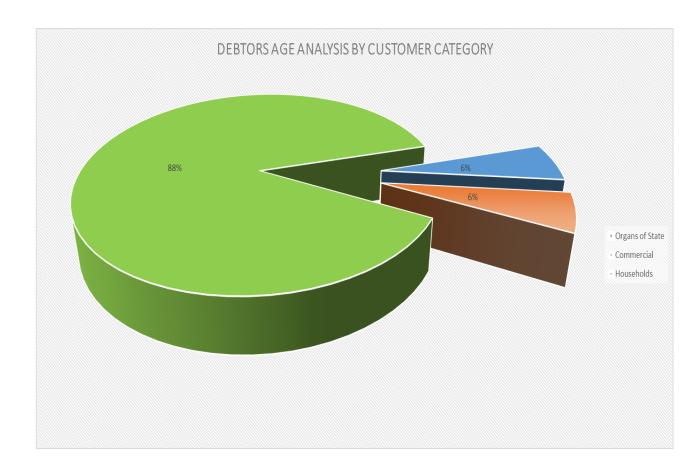

The municipality also need to improve more in collection in order to reduce consumer debts because it will contribute towards the municipality's cash flow. Improving the debt collection will continue to rank high in the municipality's priorities as we seek to improve financial sustainability