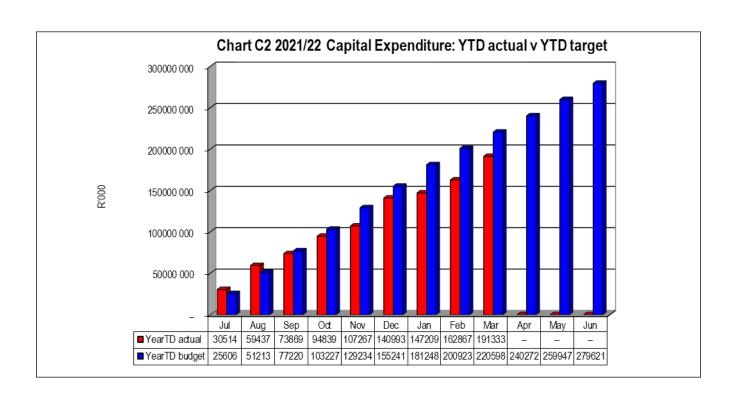

# **Capital expenditure**

The total capital budget for the current year amounts to R279, 6m. The YTD expenditure on capital amounts to R191, 3million, or 91% of the planned expenditure. Capital expenditure is mainly funded by means of National grants.

**Chart 1: Budget vs. Expenditure Summary** 